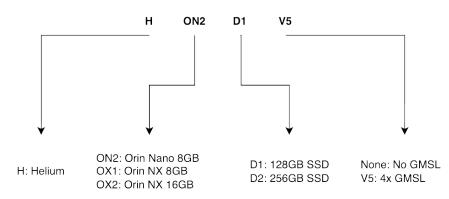

lessly

Rugged connectors

Driver of camera partners included

# Further Specifications

- 4x Opto Isolated IO's within Power cable
- IMU ICM-42670-P Inside
- Crypto Chip ATSHA204A inside
- External RTC for longer RTC lifetime
- GMSL Chip MAX96724
- FPD Chip DS90UB960

### About PCB Arts

We are PCB Arts, a technology enthusiastic team from the heart of Franconia. We support our customers with solutions in the areas of edge Al and electronics development. From the idea to the implementation, we are happy to assist with advice & action.



### Contact

PCB Arts GmbH www.pcb-arts.com mail@pcb-arts.com +49 170 8512642

# Helium

# **PCB** ARTS



Preferred Partner

### RUGGEDIZED NVIDIA JETSON EMBEDDED SYSTEM

### Dimensions with active cooling solution









### **Ordering Information**



### About PCB Arts

We are PCB Arts, a technology enthusiastic team from the heart of Franconia. We support our customers with solutions in the areas of edge AI and electronics development. From the idea to the implementation, we are happy to assist with advice & action.

#### Contact

PCB Arts GmbH www.pcb-arts.com mail@pcb-arts.com +49 170 8512642