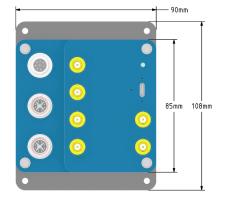

- NVIDIA® Jetson™ Orin Nano / NX compatible
- NVIDIA Jetson Orin Supermode supported
- Up to 157 TOPS on Orin NX 16GB
- 2x Gigabit Ethernet Ports (M12)
- 1x USB-C USB 3.2 (10Gbit/s, Screw terminal)
- For Debugging
  - For Displayport
- Power Input: 12V to 48V
- Internal Storage: 128GB
- Camera Interfaces (one choosable)
  - 4x FPD Link III (12,8 Gbit/s over all ports)
  - 4x GMSL2 (20 Gbit/s over all ports)
- M.2 PCIe Gen 4 x1 Slots WiFi (E-Key) or 4G/5G (B-Key)
- IP 67 Proof
- Operating Temperature -40°C to +85°C
- Extremely small footprint 90 x 85 x 27mm