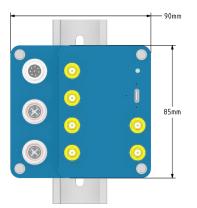

- NVIDIA® Jetson™ Orin Nano / NX compatible
- NVIDIA Jetson Orin Supermode supported
- Up to 157 TOPS on Orin NX 16GB
- 2x Gigabit Ethernet Ports (M12)
- 1x USB-C USB 3.2 (10Gbit/s, Screw terminal)
- For Debugging
  - For Displayport
- Power Input: 12V to 48V
- Internal Storage: 128GB
- Camera Interfaces (one choosable)
  - 4x FPD Link III (12,8 Gbit/s over all ports)
  - 4x GMSL2 (20 Gbit/s over all ports)
- M.2 PCIe Gen 4 x1 Slots WiFi (E-Key) or 4G/5G (B-Key)
- IP 67 Proof
- Operating Temperature -40°C to +85°C
- Extremely small footprint 90 x 85 x 27mm