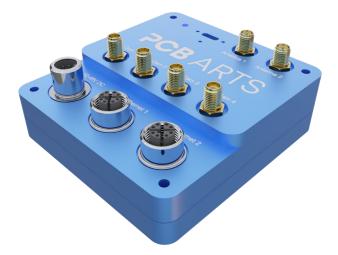

### Overview

The Jetson based Helium is build for deployments in higher quantities, it has the possibility to choose from different camera interfaces, either FPD or GMSL. Helium is for rugged applications, such as automotive, industrial, mining or aerospace.

- NVIDIA® Jetson™ Orin Nano / NX compatible
- NVIDIA Jetson Orin Supermode supported
- Up to 157 TOPS on Orin NX 16GB
- 2x Gigabit Ethernet Ports (M12)
- 1x USB-C USB 3.2 (10Gbit/s, Screw terminal)
- For Debugging
  - For Displayport
- Power Input: 12V to 48V
- Internal Storage: 128GB
- Camera Interfaces (one choosable)
  - 4x FPD Link III (12,8 Gbit/s over all ports)
  - 4x GMSL2 (20 Gbit/s over all ports)
- M.2 PCIe Gen 4 x1 Slots WiFi (E-Key) or 4G/5G (B-Key)
- IP 67 Proof
- Operating Temperature -40°C to +85°C
- Extremely small footprint 90 x 85 x 27mm